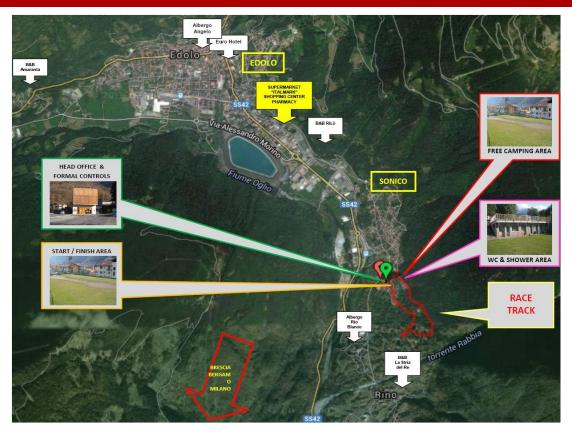

# SONICO - PLACE OF THE EVENT MAPS

## FREE CAMPING

The organization will erect a free camping area with toilets and showers for those who want to reach with its own vehicles such as camper vans or tents. Each seat will be equipped with electricity outlet.

Electric Power Device

Italian 220V Adapter

WC/Shower Area

In Italy you are using a voltage of 220V and people should be empowered her electrical appliances with this voltage.

The organization will install electrical panels comply with EEC and Italian regulations. Users of the camp must to purchase of adapters to connect their appliances.

## **ACCOMMODATION**

The organizer provides to the Free Camping and discounted Hotel accommodations to all visitors. Any other services will be at personal expense.