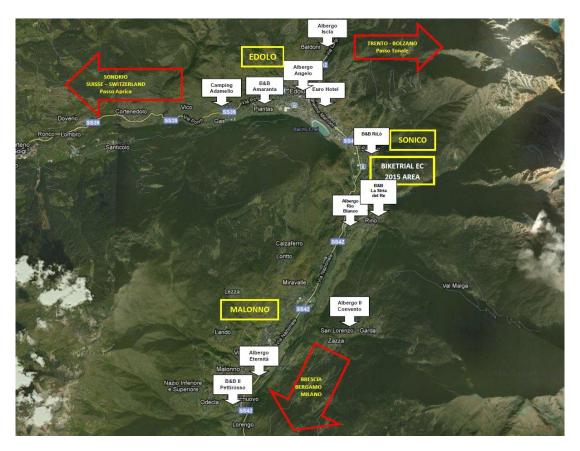

## HOW TO REACH SONICO BY CAR

North-East (Trentino) through the Tonale Pass;

North-West (coming from Sondrio and Tellina Valley, or by canton of Grisons Switzerland) through the Statal RoadWay nr.SS39 of the Aprica Pass;

From the South-West (coming from Milan or Bergamo) through the Statal RoadWay nr.SS42 output on highway A4 (Milan-Venice) to the Seriate exit, following the signs for Lovere - Vallecamonica - Passo del Tonale);

From the South-East (for those coming from Brescia, Verona, Modena) through the Statal RoadWay nr.SP510 (A4 Milan-Venice highway) to the exit at Brescia Centro, following signs to Darfo Boario - Vallecamonica - Passo del Tonale:

## HOW TO REACH SONICO BY AIRPLANE

Milano Bergamo (BGY) "Orio al Serio International Airport"

- Distance from Sonico: 90Km

Milano Malpensa (MXP) "Milano Malpensa International

Airport" - Distance from Sonico: 202 Km

Milano Linate (LYN) "Milano Linate International Airport" — Distance from Sonico: 164 Km

Verona (VRN) "Villafranca Catullo International Airport" — Distance from Sonico: 154 Km