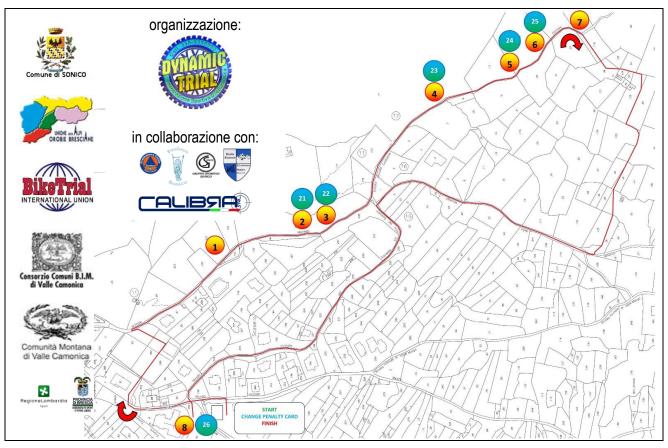

## COMPETITION MAP, SECTION AND TIME

Race track: 2km x 3 times - 50% asphalt on local streets, 50% forest trails.

Sea Elevation: max: 792 m (2598 ft) - min: 697 m (2286 ft)

max: 11 % - min: -14 % Slope:

Competition Time: 6 Hours for Group A and B Section 1-8 for Group A, Section 21-26 for Group B.

Section Time: 2 minutes per section.

BikeTrial

International Union

# SONICO - PLACE OF THE EVENT MAPS