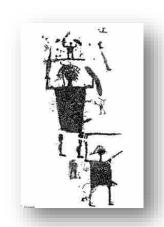

The various stone carvings found on the rocks are solar symbols, figures of idols, the hominids but also animals, weapons and type planimetric figures among them seem to recognize the schematic plan of a settlement (hitherto regarded as a representation idoliforme called just "the Idol of Sonico", later became a symbol of Proloco). The oldest recordings appear to have been carried out in the third millennium BC.