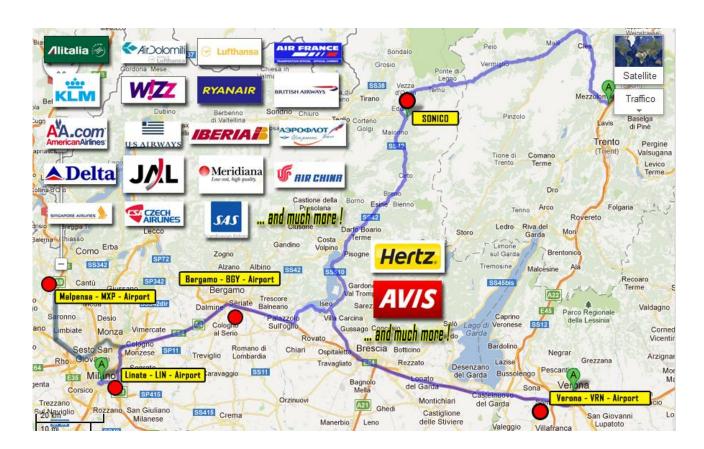

## HOW TO REACH SONICO BY AIRPLANE

Milano Bergamo (BGY) "Orio al Serio International Airport"

- Distance from Sonico: 90Km

Milano Malpensa (MXP) "Milano Malpensa International

Airport" - Distance from Sonico: 202 Km

Milano Linate (LYN) "Milano Linate International Airport" — Distance from Sonico: 164 Km

Verona (VRN) "Villafranca Catullo International Airport" — Distance from Sonico: 154 Km

## HOW TO REACH SONICO BY CAR

North-East (Trentino) through the Tonale Pass;

North-West (coming from Sondrio and Tellina Valley, or by canton of Grisons Switzerland) through the Statal RoadWay nr.SS39 of the Aprica Pass;

From the South-West (coming from Milan or Bergamo) through the Statal RoadWay nr.SS42 output on highway A4 (Milan-Venice) to the Seriate exit, following the signs for Lovere - Vallecamonica - Passo del Tonale);

From the South-East (for those coming from Brescia, Verona, Modena) through the Statal RoadWay nr.SP510 (A4 Milan-Venice highway) to the exit at Brescia Centro, following signs to Darfo Boario - Vallecamonica - Passo del Tonale: