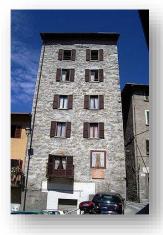

Federici Tower

Roman bridge

The presence of ancient human settlements in the area or the passage of groups of prehistoric people, maybe hunters who had gone in high Camonica Valley or who had fallen not far from the Tellina Valley, following trails for hunting, is attested by some flint tools, but especially with fine stone carvings that have been identified on the Rock of Fairies, about 800 mt sea level. This site is a rocky place in a wonderful position, on which the ancient priests of the people of Camuni (log Ligure and then Celtic) certainly, as in other sites high and therefore closer to the Gods, to celebrate their ancestral pagan cults.

The first reliable documentation of the existence of a settlement (Vicus), where now stands the village of Sonico, is back to Lombard rule and after the Carolingian conquest: in the year 842, Autchari, in agreement with his brother Alcaro, invested the rich monastery of St. Ambrose of many goods, property and services on the vast lands of Sonico: the document shows that the Lombards, in 400 years of domination, they were also deeply rooted in the high Camonica Valley, but with the arrival of the Franks had to sell their property. Perhaps before the year one thousand is the construction of a fortified building in Rino: bears witness to a beautiful tower that stands in Saint Anton Square.

The importance of the site in medieval times is also attested by a large block, adjacent to the tower, which had to be built, perhaps on an earlier building in 1200 and then expanded in the next century. Interestingly, the main entrance in arch to all sixth. The past one thousand years, the lands of the area, were incorporated in the properties of the Bishop of Brescia. Important and oldest families of Brescia and Vallecamonica, swearing allegiance to the Bishop, had vast possessions in Sonico and received many feudal rights. During the Middle Ages to the noble Federici family ruled in Sonico: as proof of this beautiful country remain in the granite portals, a large tower and imposing buildings in ashlar stone. As in many other countries in the Camonica Valley, including Sonico, from Roman times, throughout the Middle Ages and later under the long rule of the Republic of Venice, a major source of income and wealth was the extraction and processing of ferrous metals. Many were the forges and furnaces, including one owned by the powerful Martinengo family of Brescia, which had vast holdings throughout the upper valley. Even Sonico and his lands were hit several times by famine and pestilence.