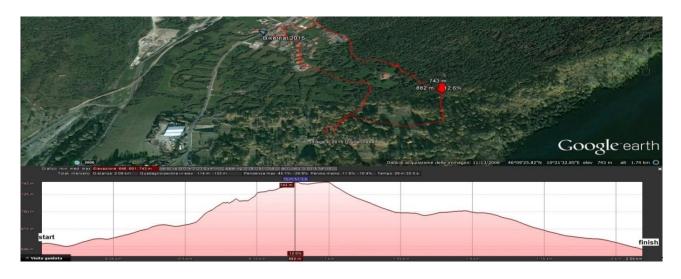

## COMPETITION MAP, SECTION AND TIME

Race track: 2km x 3 times - 50% asphalt on local streets, 50% forest trails.

Sea Elevation: max: 792 m (2598 ft) - min: 697 m (2286 ft)

max: 11 % - min: -14 % Slope:

Competition Time: 6 Hours for Group A and B Section 1-8 for Group A, Section 21-26 for Group B.

# SONICO - PLACE OF THE EVENT MAPS