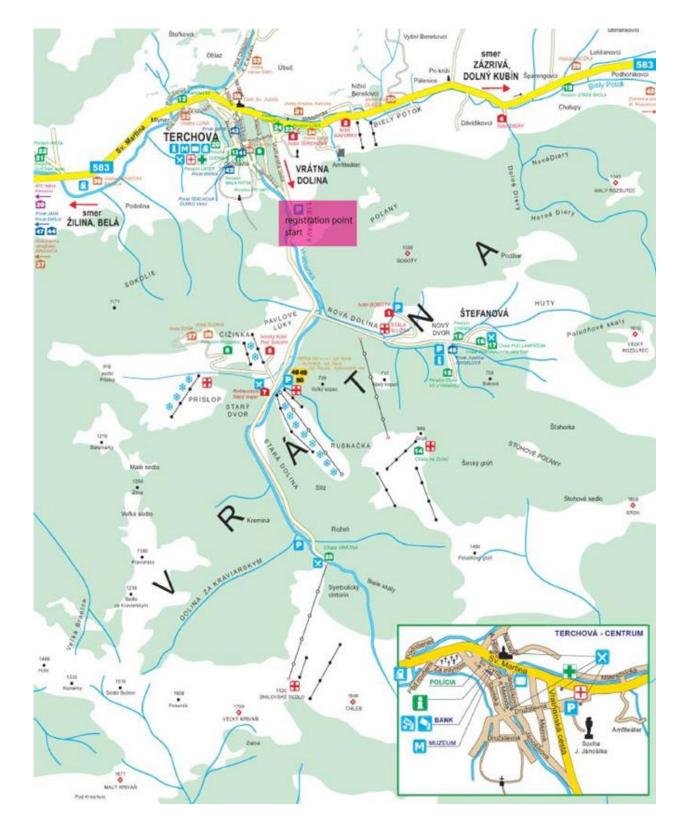

# **1. EVENT DETAILS AND PLACE OF THE EVENT**

Place: Vrátňanská cesta 287, 013 06 **Terchová - Slovakia** Date: 28<sup>th</sup> April 2018 GPS Coordinates: 49.255827, 19.037221

# **5. COMPETITION MAP SECTION AND TIME**